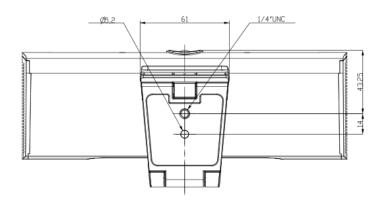

### **Dimension (unit: mm)**

| Other Parameters    |                                                             |             |  |
|---------------------|-------------------------------------------------------------|-------------|--|
| Input Voltage       | Power Adapter                                               | 12V         |  |
|                     | USB Power                                                   | 5V          |  |
|                     | POE Power                                                   | 48V         |  |
| Input Current       | Power Adapter                                               | 0.4A(max)   |  |
|                     | USB Power                                                   | 1A(max)     |  |
|                     | POE Power                                                   | 0.104A(max) |  |
| Power Consumption   | 5W(max)                                                     |             |  |
| Store Temperature   | $-10^{\circ}\text{C} \sim +60^{\circ}\text{C}$              |             |  |
| Store Humidity      | 20%~95%                                                     |             |  |
| Working Temperature | -10°C ~+50°C                                                |             |  |
| Working Humidity    | $20\% \sim 80\%$                                            |             |  |
| Dimension           | 222mm×93.25mm×56.5mm (WxHxD)                                |             |  |
| Weight              | About 0.53kg                                                |             |  |
| Applications        | Indoor                                                      |             |  |
| Accessory           | User Manual, Power Adapter, USB 3.0 cable, Wireless Remoter |             |  |