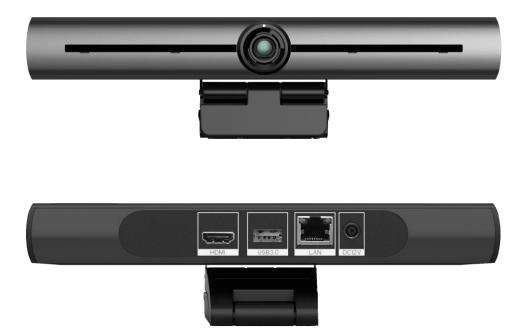

| Input/output Interface     |                                                                                                                                                                                                  |  |
|----------------------------|--------------------------------------------------------------------------------------------------------------------------------------------------------------------------------------------------|--|
| Video Output<br>Interfaces | <ol> <li>Channel HDMI (Audio Video output)</li> <li>Channel USB3.0 (Type A, audio video output)</li> <li>Channel LAN RJ45: 10M/100M/1000M adaptive Ethernet Port.(Audio video output)</li> </ol> |  |
| Video Compression          | MJPEG, H.264, H.265                                                                                                                                                                              |  |
| Audio Input                | 2 * built in MIC                                                                                                                                                                                 |  |
| Audio Compression          | AAC, MP3, G711A                                                                                                                                                                                  |  |
| Network Interface          | 1000M LAN Port                                                                                                                                                                                   |  |
| Network Protocol           | RTSP, RTMP, ONVIF, GB/T28181, Support network VISCA control Protocol                                                                                                                             |  |
| Control Interface          | LAN, USB3.0                                                                                                                                                                                      |  |
| Control Protocol           | VISCA/Pelco-D/Pelco-P                                                                                                                                                                            |  |
| Power                      | HEC3800 Power outlet(DC12V)                                                                                                                                                                      |  |