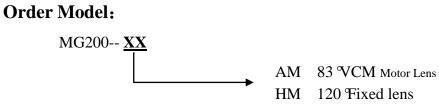

## **Technical Specifications:**

| Model Number         | MG200-AM                                                                                                                                                                                 | MG200-HM                 |  |  |
|----------------------|------------------------------------------------------------------------------------------------------------------------------------------------------------------------------------------|--------------------------|--|--|
| Camera Parameter     |                                                                                                                                                                                          |                          |  |  |
| Image Sensor         | 1/2.5 Inch High Quality 4K CMOS Sensor.                                                                                                                                                  |                          |  |  |
| Effective Pixels     | 8.28MP 16:9                                                                                                                                                                              |                          |  |  |
| Video Format         | HDMI Video Output Format:<br>4K@30fps/25fps;1080@P30fps/25fps; 1080I@60fps/50fps; 720P@60fps/50fps;<br>USB3.0 Video Output Format:<br>4K@30fps/25fps; 1920×1080@60fps/50fps/30fps/25fps, |                          |  |  |
|                      |                                                                                                                                                                                          |                          |  |  |
|                      |                                                                                                                                                                                          |                          |  |  |
|                      |                                                                                                                                                                                          |                          |  |  |
|                      | 1280×720@60fps/50fps/30fps/25fps, 960×540@30fps; 640×360@30fps, 640×480@30fps,                                                                                                           |                          |  |  |
|                      | 352×288@30fps, 960×540@30fps, 800×600@30fps, 800×600@30fps,                                                                                                                              |                          |  |  |
|                      | USB3.0 is compatible with USB2.0 output.                                                                                                                                                 |                          |  |  |
|                      | LAN interface: 3840x2160@30fps; 1920×1080P@30 fps/25fps; 1280×720P@30fps/25fps                                                                                                           |                          |  |  |
| View Angle           | 93.5 °(D) /83 °(H)/53.1 °(V)                                                                                                                                                             | 126°(D) /120°(H) /85°(V) |  |  |
| Minimum Illumination | 0.5Lux(F1.8, AGC ON)                                                                                                                                                                     |                          |  |  |
| Lens                 | f=3.5mm                                                                                                                                                                                  | F=2.72mm                 |  |  |
| Aperture             | F2.0±5%                                                                                                                                                                                  | F2.5                     |  |  |
| Digital zoom         | 3X                                                                                                                                                                                       |                          |  |  |
| DNR                  | 2D & 3D DNR                                                                                                                                                                              |                          |  |  |
| White Balance        | Auto / Manual/ One Push//3000K/3500K/4000K/4500K/5000K/5500K/6000K/6500K/7000K                                                                                                           |                          |  |  |
| Focus                | Auto / Manual/ One Push                                                                                                                                                                  |                          |  |  |
| Exposure             | Auto / Manual                                                                                                                                                                            |                          |  |  |
| Backlight contrast   | On/off                                                                                                                                                                                   |                          |  |  |
| SNR                  | >55dB                                                                                                                                                                                    |                          |  |  |