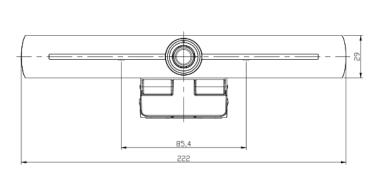

### **Dimension (unit: mm)**

| Other Parameters    |                                                             |             |  |
|---------------------|-------------------------------------------------------------|-------------|--|
| Input Voltage       | Power Adapter                                               | 12V         |  |
|                     | USB Power                                                   | 5V          |  |
|                     | POE Power                                                   | 48V         |  |
| Input Current       | Power Adapter                                               | 0.4A(max)   |  |
|                     | USB Power                                                   | 1A(max)     |  |
|                     | POE Power                                                   | 0.104A(max) |  |
| Power Consumption   | 5W(max)                                                     |             |  |
| Store Temperature   | $-10^{\circ}\text{C} \sim +60^{\circ}\text{C}$              |             |  |
| Store Humidity      | 20%~95%                                                     |             |  |
| Working Temperature | -10°C ~+50°C                                                |             |  |
| Working Humidity    | $20\% \sim 80\%$                                            |             |  |
| Dimension           | 222mm×93.25mm×56.5mm (WxHxD)                                |             |  |
| Weight              | About 0.53kg                                                |             |  |
| Applications        | Indoor                                                      |             |  |
| Accessory           | User Manual, Power Adapter, USB 3.0 cable, Wireless Remoter |             |  |