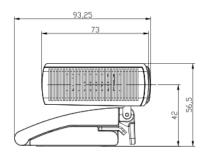

| Other Parameters    |                                                             |             |  |
|---------------------|-------------------------------------------------------------|-------------|--|
| Input Voltage       | Power Adapter                                               | 12V         |  |
|                     | USB Power                                                   | 5V          |  |
|                     | POE Power                                                   | 48V         |  |
| Input Current       | Power Adapter                                               | 0.4A(max)   |  |
|                     | USB Power                                                   | 1A(max)     |  |
|                     | POE Power                                                   | 0.104A(max) |  |
| Power Consumption   | 5W(max)                                                     |             |  |
| Store Temperature   | $-10^{\circ}\text{C} \sim +60^{\circ}\text{C}$              |             |  |
| Store Humidity      | 20%~95%                                                     |             |  |
| Working Temperature | -10°C ~+50°C                                                |             |  |
| Working Humidity    | $20\% \sim 80\%$                                            |             |  |
| Dimension           | 222mm×93.25mm×56.5mm (WxHxD)                                |             |  |
| Weight              | About 0.53kg                                                |             |  |
| Applications        | Indoor                                                      |             |  |
| Accessory           | User Manual, Power Adapter, USB 3.0 cable, Wireless Remoter |             |  |

### **Dimension (unit: mm)**