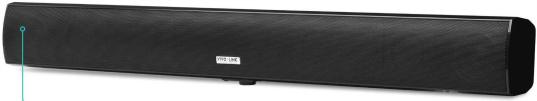

## PROFESSIONAL SPEAKER WITH POWERSAVING STAND-BY FUNCTION

The PROSOUNDBAR is a powerful active stereo speaker system suitable for meeting and conference rooms. Despite the compact design, the PROSOUNDBAR delivers excellent sound using 4 speaker units and 2 passive bass units. ECO function with silent mute combines low power consumption with silent switching on/off.

The PROSOUNDBAR comes with wall mounts for nice fitting under the screen. It can also hang in VESA brackets on screen.