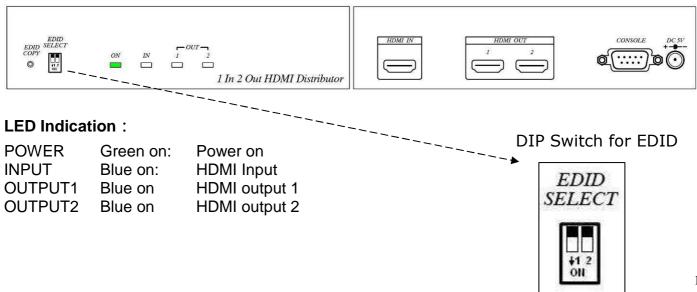

### **DIP Switch instruction:**

- Default as EDID 1080P. Switch 1~2 OFF:
- Switch 1 ON:
- Output 1 as EDID source. Switch 2 ON: Output 2 as EDID source.
- Switch 1~2 ON: EDID Analysis and re-generate a set of EDID for all screen resolution.

Example : Output 1 and 2 are different resolution screen: move the DIP switch 1 and 2 at ON position, then press "EDID COPY" button. A new a set of EDID to support both will be generated.

### **EDID COPY Button Instruction :**

Press "EDID COPY" button to start to learning and writing the desired EDID.

Remarks:

-Always press EDID button, with dip switches correctly setted at the first installation -Over 2 port EDID learning, audio will only support two channel audio.

### **Console Port:**

R232 interface is suited for PC firmware updated