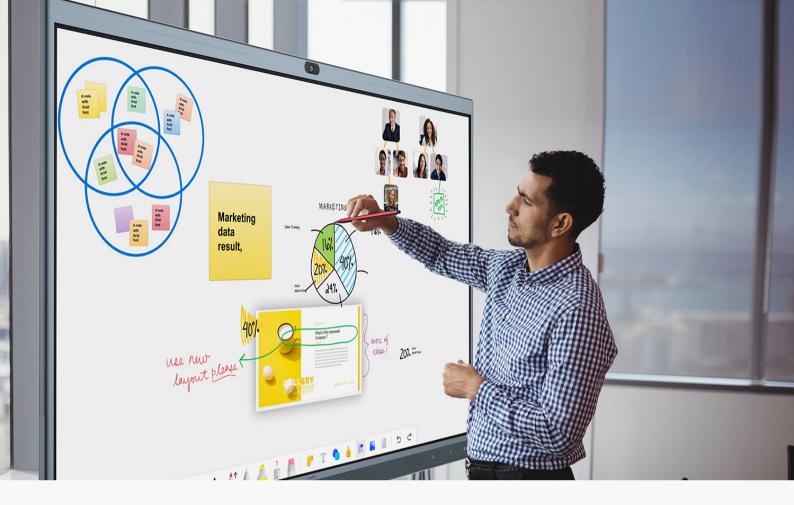

## **Smart Collaboration Whiteboard**

- keep everyone connected and collaborative

4K visual presentation and easy menu navigation Smart 4-level input digital ink recognition

Fingers Pen tip navigating writing

Collaborate on diagrams - productive templates and the other crucial components

Cloud application — allows everyone to join and collaborate at any place