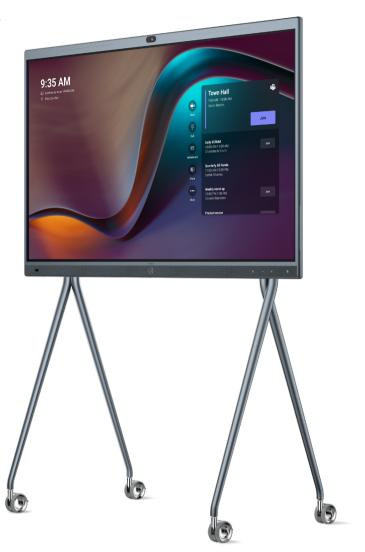

Choose between the movable floor stand, sculpted like the legs of a ballet dancer, or the wall mount.

4 universal casters allow you to move the Meeting-Board around easily.

Thanks to the single-cable setup, you can get started within minutes.