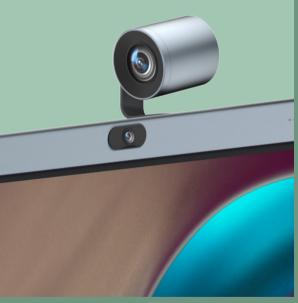

Resolution 3840 x 2160

Ratio 16:9

Anti-Fingerprint √

Anti-Glare √

**Built-in Camera** 

Resolution 3840\*2160 Lens 8MP

Field of view 120° diagonal field of view

Zoom e-PTZ

4 x digital zoom

Privacy shutter Automatic Hiding Shutter

Audio

Microphone Built-in 16 MEMS Mic Array

Speaker 4 full range+2 tweeter stereo speakers

RCA input/output  $\vee$ Acoustic echo cancellation  $\vee$ Reverberation suppression  $\vee$ Beamforming technology  $\vee$ 