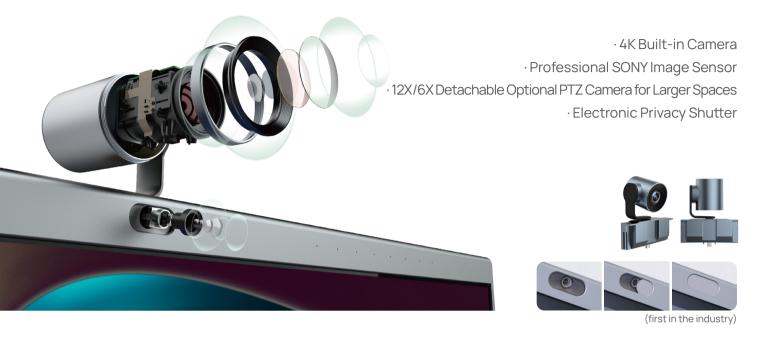

Resolution 3840 x 2160

Ratio 16:9

Anti-Fingerprint √

Anti-Glare √

**Built-in Camera** 

Resolution 3840\*2160 Lens 8MP

Field of view 120° diagonal field of view

Zoom e-PTZ

4 x digital zoom

Privacy shutter Automatic Hiding Shutter

Audio

Microphone Built-in 16 MEMS Mic Array

Speaker 4 full range+2 tweeter stereo speakers

RCA input/output  $\vee$ Acoustic echo cancellation  $\vee$ Reverberation suppression  $\vee$ Beamforming technology  $\vee$ 