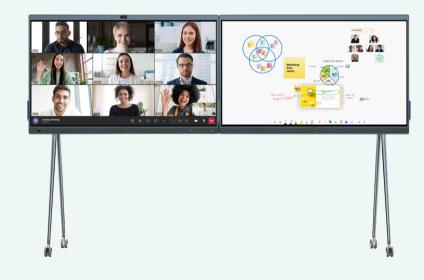

Yealink MeetingBoard is a truly all-in-one collaboration space solution that fits all meeting rooms. It consists of a 4K camera, crystal-clear speaker, full-duplex microphones, and a 65/86 inch collaboration whiteboard to provide an immersive meeting experience and allow collaboration anytime, anywhere.

# Premium and Intelligent Video Experience

- provides an immersive conference environment

## **Smart Collaboration Whiteboard**

- keep everyone connected and collaborative

4K visual presentation and easy menu navigation Smart 4-level input digital ink recognition

Fingers Pen tip navigating writing