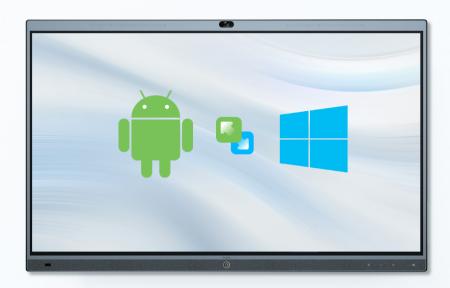

## Modularized Dual OS System

- · Upgradeable Android OPS Module
- · Windows OPS Module

- Seamless Switching Between Windows/Android Platforms or BYOD Mode