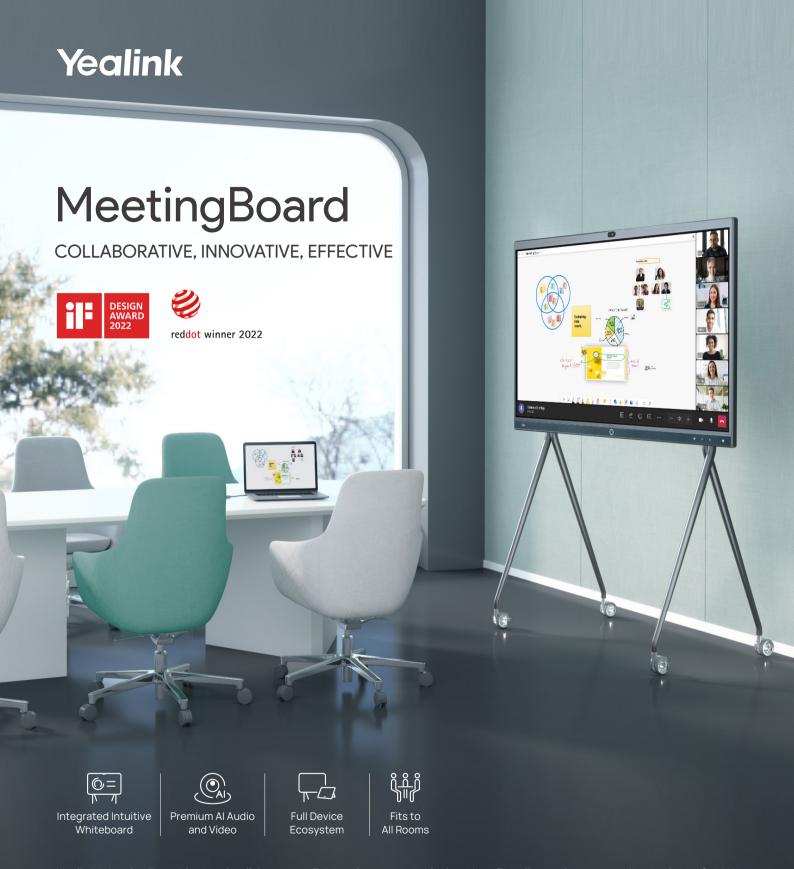

Yealink MeetingBoard is a truly all-in-one collaboration space solution that fits all meeting rooms. It consists of a 4K camera, crystal-clear speaker, full-duplex microphones, and a 65/86 inch collaboration whiteboard to provide an immersive meeting experience and allow collaboration anytime, anywhere.