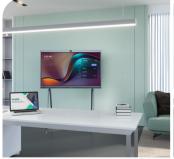

# Designed with Simplicity and The Beauty of Details in Mind

-adds elegance and turns all your rooms into a collaborative workspace.

The MeetingBoard is completely encased in a metallic material. This enhances the texture, extends the product's service life, and is more environmentally friendly.

Choose between the movable floor stand, sculpted like the legs of a ballet dancer, or the wall mount.

4 universal casters allow you to move the Meeting-Board around easily.

Thanks to the single-cable setup, you can get started within minutes.